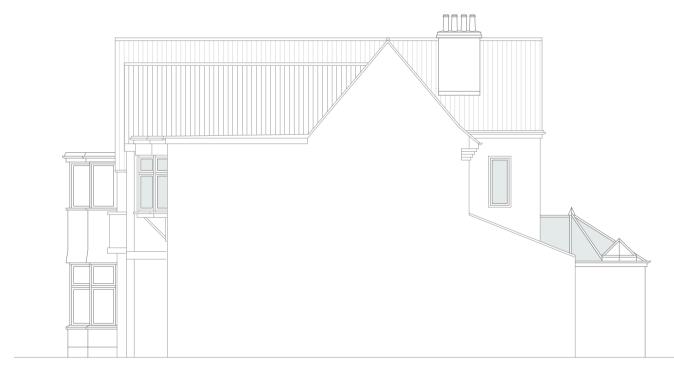

Proposed Rear (east) Elevation 1:100 @ A1

Existing Side (north) Elevation 1:100 @ A1

Proposed Side (south) Elevation 1:100 @ A1

| orago.                                                              |                        |
|---------------------------------------------------------------------|------------------------|
| 03 - Planning                                                       |                        |
| Client:                                                             |                        |
| lan and Rina Jennings                                               |                        |
| Project:                                                            |                        |
| 38 Chalkwell Avenue<br>Chalkwell<br>Essex<br>SS0 8NA                |                        |
| Drawing Title:                                                      |                        |
| Existing Plans and Elevations and Site Plan                         |                        |
| Drawing no:<br>P02                                                  |                        |
| Revision:<br>-                                                      | Drawn by:<br><b>RW</b> |
| Project no:<br>825                                                  | Chkd by:<br>SK         |
| Scale: 1:100 @ A1                                                   |                        |
| SVA - SMA - Cleef Projects Folder/000 WEBSITE DO NOT MOVESSANCHTECT | i Logati jag           |
| 853-855 London Road<br>Westcliff-on-Sea<br>SSO 9SZ                  |                        |
| Tel: 01702 509250<br>Email: info@skarchitects.co.uk                 |                        |