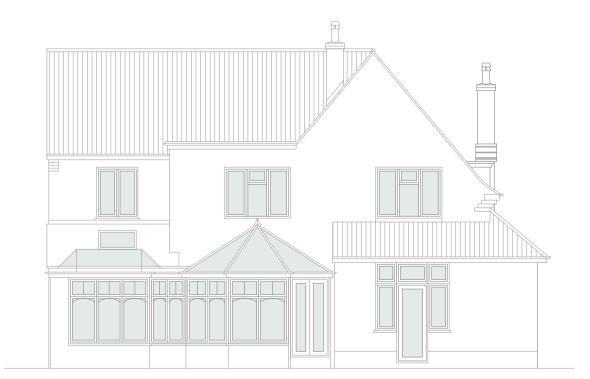

Proposed Rear (east) Elevation 1:100 @ A1

Existing Side (north) Elevation 1:100 @ A1

Proposed Side (south) Elevation 1:100 @ A1

| orago.                                                              |                        |
|---------------------------------------------------------------------|------------------------|
| 03 - Planning                                                       |                        |
| Client:                                                             |                        |
| lan and Rina Jennings                                               |                        |
| Project:                                                            |                        |
| 38 Chalkwell Avenue<br>Chalkwell<br>Essex<br>SS0 8NA                |                        |
| Drawing Title:                                                      |                        |
| Existing Plans and Elevations and Site Plan                         |                        |
| Drawing no:<br>P02                                                  |                        |
| Revision:<br>-                                                      | Drawn by:<br><b>RW</b> |
| Project no:<br>825                                                  | Chkd by:<br>SK         |
| Scale: 1:100 @ A1                                                   |                        |
| SVA - SMA - Cleef Projects Folder/000 WEBSITE DO NOT MOVESSANCHTECT | i Logati jag           |
| 853-855 London Road<br>Westcliff-on-Sea<br>SSO 9SZ                  |                        |
| Tel: 01702 509250<br>Email: info@skarchitects.co.uk                 |                        |