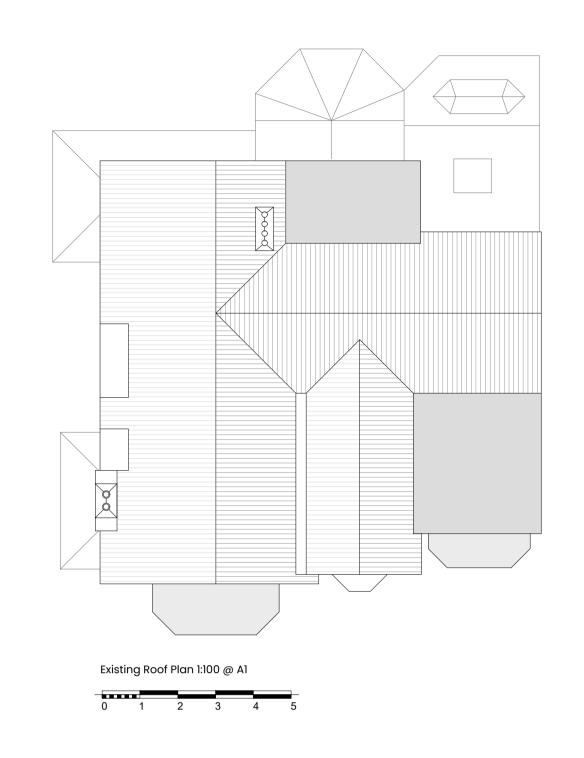

Proposed Rear (east) Elevation 1:100 @ A1

Existing Side (north) Elevation 1:100 @ A1

Proposed Side (south) Elevation 1:100 @ A1

| orago.                                                              |                        |
|---------------------------------------------------------------------|------------------------|
| 03 - Planning                                                       |                        |
| Client:                                                             |                        |
| lan and Rina Jennings                                               |                        |
| Project:                                                            |                        |
| 38 Chalkwell Avenue<br>Chalkwell<br>Essex<br>SS0 8NA                |