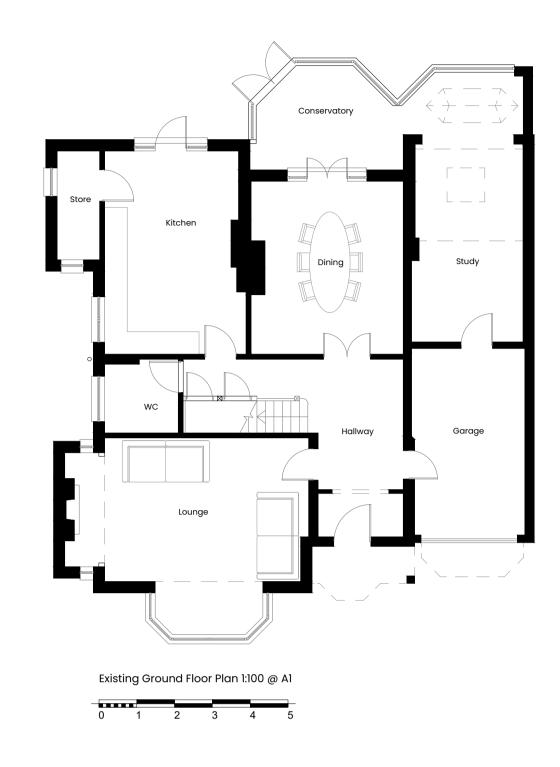

Proposed Rear (east) Elevation 1:100 @ A1

Existing Side (north) Elevation 1:100 @ A1

Proposed Side (south) Elevation 1:100 @ A1

| orago.                                                              |                        |
|---------------------------------------------------------------------|------------------------|
| 03 - Planning                                                       |                        |
| Client:                                                             |                        |
| lan and Rina Jennings                                               |                        |
| Project:                                                            |                        |
| 38 Chalkwell Avenue<br>Chalkwell<br>Essex<br>SS0 8NA                |