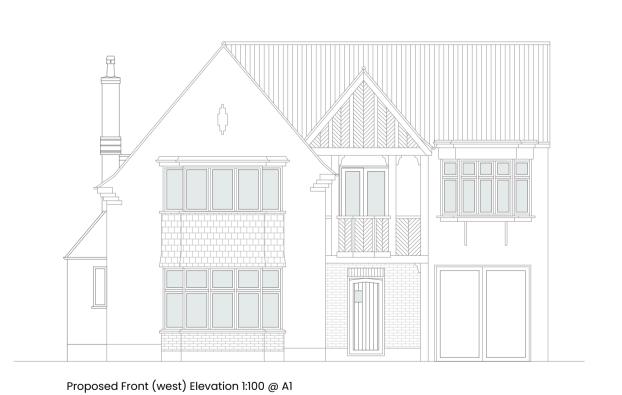

Proposed Rear (east) Elevation 1:100 @ A1

Existing Side (north) Elevation 1:100 @ A1

Proposed Side (south) Elevation 1:100 @ A1

| orago.                                                              |                        |
|---------------------------------------------------------------------|------------------------|
| 03 - Planning                                                       |                        |
| Client:                                                             |                        |
| lan and Rina Jennings                                               |                        |
| Project:                                                            |                        |
| 38 Chalkwell Avenue<br>Chalkwell<br>Essex<br>SS0 8NA                |