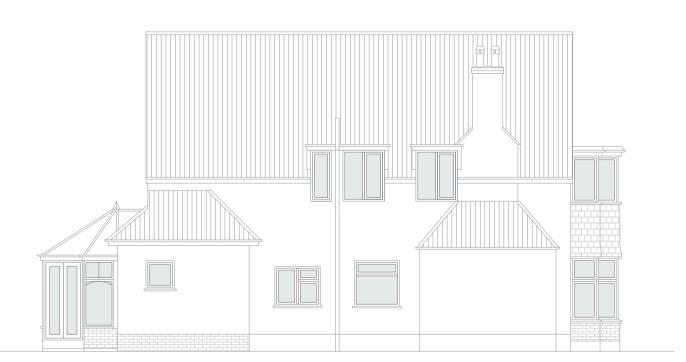

Proposed Rear (east) Elevation 1:100 @ A1

Existing Side (north) Elevation 1:100 @ A1

Proposed Side (south) Elevation 1:100 @ A1

| orago.                                                              |                        |
|---------------------------------------------------------------------|------------------------|
| 03 - Planning                                                       |                        |
| Client:                                                             |                        |
| lan and Rina Jennings                                               |                        |
| Project:                                                            |                        |
| 38 Chalkwell Avenue<br>Chalkwell<br>Essex<br>SS0 8NA                |                        |
| Drawing Title:                                                      |                        |
| Existing Plans and Elevations and Site Plan                         |                        |
| Drawing no:<br>P02                                                  |                        |
| Revision:<br>-                                                      | Drawn by:<br><b>RW</b> |
| Project no:<br>825                                                  | Chkd by:<br>SK         |
| Scale: 1:100 @ A1                                                   |                        |
| SVA - SMA - Cleef Projects Folder/000 WEBSITE DO NOT MOVESSANCHTECT | i Logati jag           |
| 853-855 London Road<br>Westcliff-on-Sea<br>SSO 9SZ                  |                        |
| Tel: 01702 509250<br>Email: info@skarchitects.co.uk                 |                        |