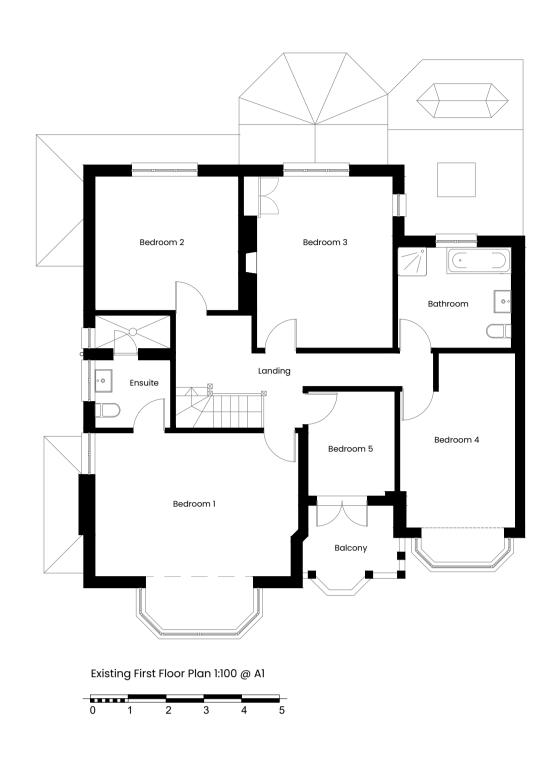

Proposed Rear (east) Elevation 1:100 @ A1

Existing Side (north) Elevation 1:100 @ A1

Proposed Side (south) Elevation 1:100 @ A1

| orago.                                                              |                        |
|---------------------------------------------------------------------|------------------------|
| 03 - Planning                                                       |                        |
| Client:                                                             |                        |
| lan and Rina Jennings                                               |                        |
| Project:                                                            |                        |
| 38 Chalkwell Avenue<br>Chalkwell<br>Essex<br>SS0 8NA                |